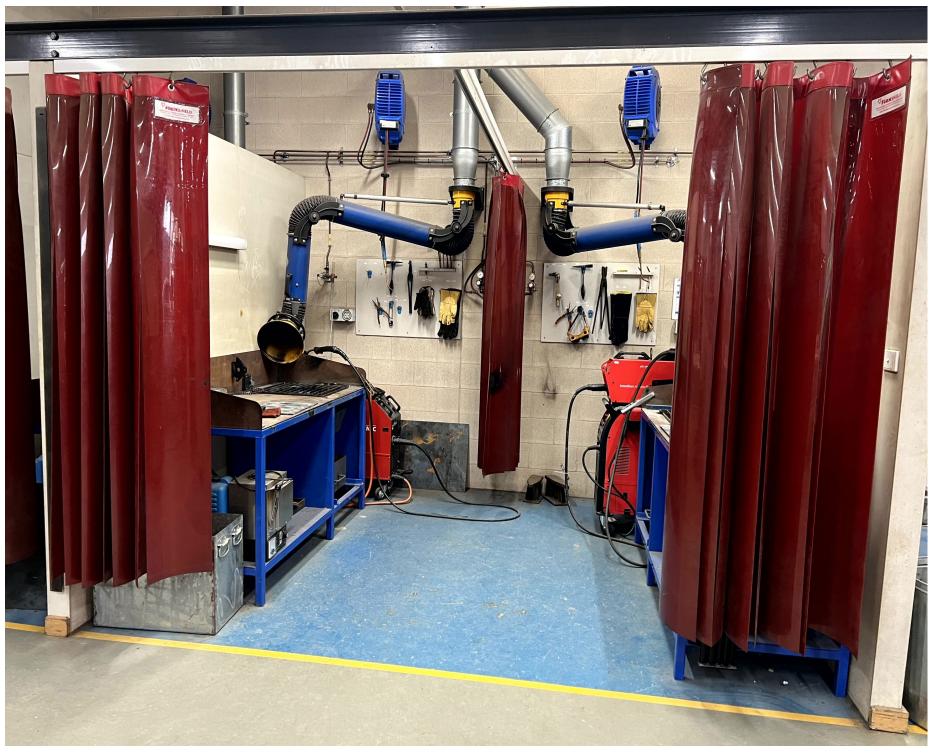

new members. | FIVE |

## PRINCIPAL COMMITMENT



Collaboration: "To work with another or others on a joint project."

- · Joint planning, decision making, and problem solving
- Job embedded and long term
- Formal and informal
- Common goals
- High levels of trust

#### Cooperation: "To be of assistance, or willing to help."

- Individual ownership of goals with others providing assistance for mutual benefit
- Resources and materials are shared as required
- Often spontaneous/one off arrangements
- Passive engagement by others
- Often short term
- No set structure or arrangements



#### RESOURCING



#### COMMUNITY



Charlton Donald Wycheproof East Loddon Boort Pyramid Hill Wedderburn St Arnaud

### OUTCOME

















#### New Building





# Photos of the Trade Centre

















#### Trust Capacity



#### Questions

## Thank you